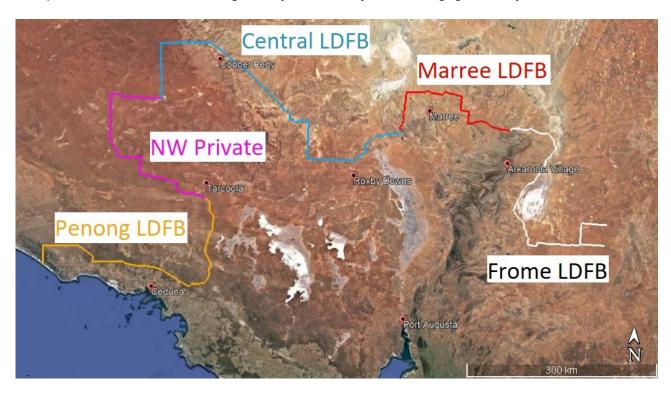

The fence is broken up into five sections, each owned by either a private owner (North-west) or a local dog fence board (Penong, Central, Marree and Frome).

The Dog Fence Board maintain a database of suppliers interested in undertaking fencing, earthmoving (generally track repair), or patrols along the Dog Fence. When this work arises fence owners may seek the details of available suppliers from the database.

## Dog Fence Board Contractor Database

|                                                                                        | T                                                                         |     |    |
|----------------------------------------------------------------------------------------|---------------------------------------------------------------------------|-----|----|
| Name of Company / Property                                                             |                                                                           |     |    |
| ABN                                                                                    |                                                                           |     |    |
| Contact name                                                                           |                                                                           |     |    |
| Contact phone number                                                                   |                                                                           |     |    |
| Email address                                                                          |                                                                           |     |    |
| Dog Fence districts  Which districts are you interested working on? (see attached map) | Penong LDFB Northwest Private Central LDFB Marree LDFB Frome LDFB         |     |    |
| Fencing equipment                                                                      |                                                                           |     |    |
| please list                                                                            |                                                                           |     |    |
| (Motorised post driver etc.)                                                           |                                                                           |     |    |
|                                                                                        |                                                                           |     |    |
| Earthmoving equipment                                                                  |                                                                           |     |    |
| please list                                                                            |                                                                           |     |    |
| (Loader, grader, dozer etc.)                                                           |                                                                           |     |    |
|                                                                                        |                                                                           |     |    |
| Patrol work                                                                            | Are you interested in patrol work?                                        | Yes | No |
| Insurance                                                                              | Current level of Public Liability Insurance: Minimum of \$10m required    | \$  |    |
|                                                                                        | If none, are you willing to obtain Public Liability Insurance if engaged? | Yes | No |