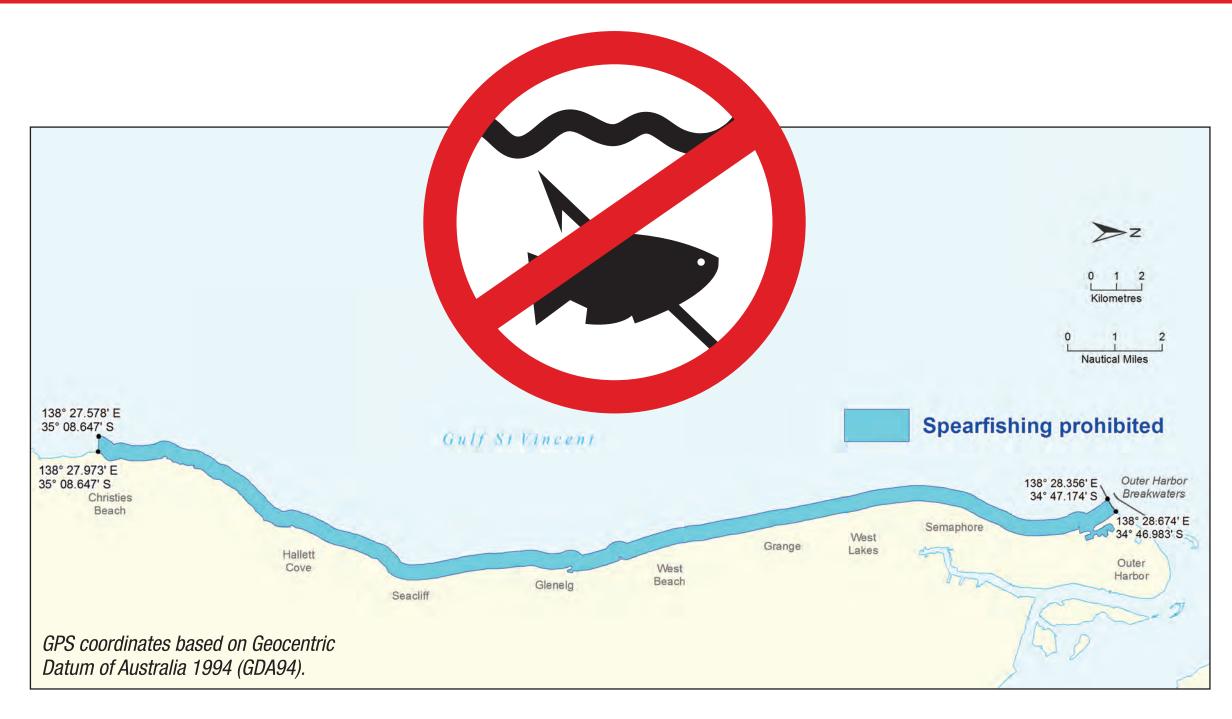

### **Spatial Closures**

Spatial closures are also in place under current management arrangements. Fishing with a spear or spear gun is not permitted:

- Within 200 m of the Hindmarsh River and Inman River mouths.
- In the Gulf St. Vincent up to 600 m offshore from the high-water mark between the southernmost breakwater at Outer Harbor and Witton Bluff (Appendix 1).
- Within 100 m of jetties, landings, wharves (incl adjacent foreshore areas).
- The waters of Second Valley (Appendix 2).

# Spearfishing Prohibited

For the safety of all water users, the use of spears or spear guns is prohibited in the marked waters. The area includes all waters within 600 metres of the high water mark between the southern Outer Harbor breakwater and Witton Bluff (see map).

### **Spatial Closures**

Spatial closures are also in place under current management arrangements. Fishing with a spear or spear gun is not permitted:

- Within 200m of the Hindmarsh River and Inman River mouths
- In the Gulf St. Vincent up to 600m offshore from the high-water mark between the southernmost breakwater at Outer Harbor and Witton Bluff (Appendix 1).
- Within 100m of jetties, landings, wharves (incl adjacent foreshore areas)
- The waters of Second Valley (Appendix 2).