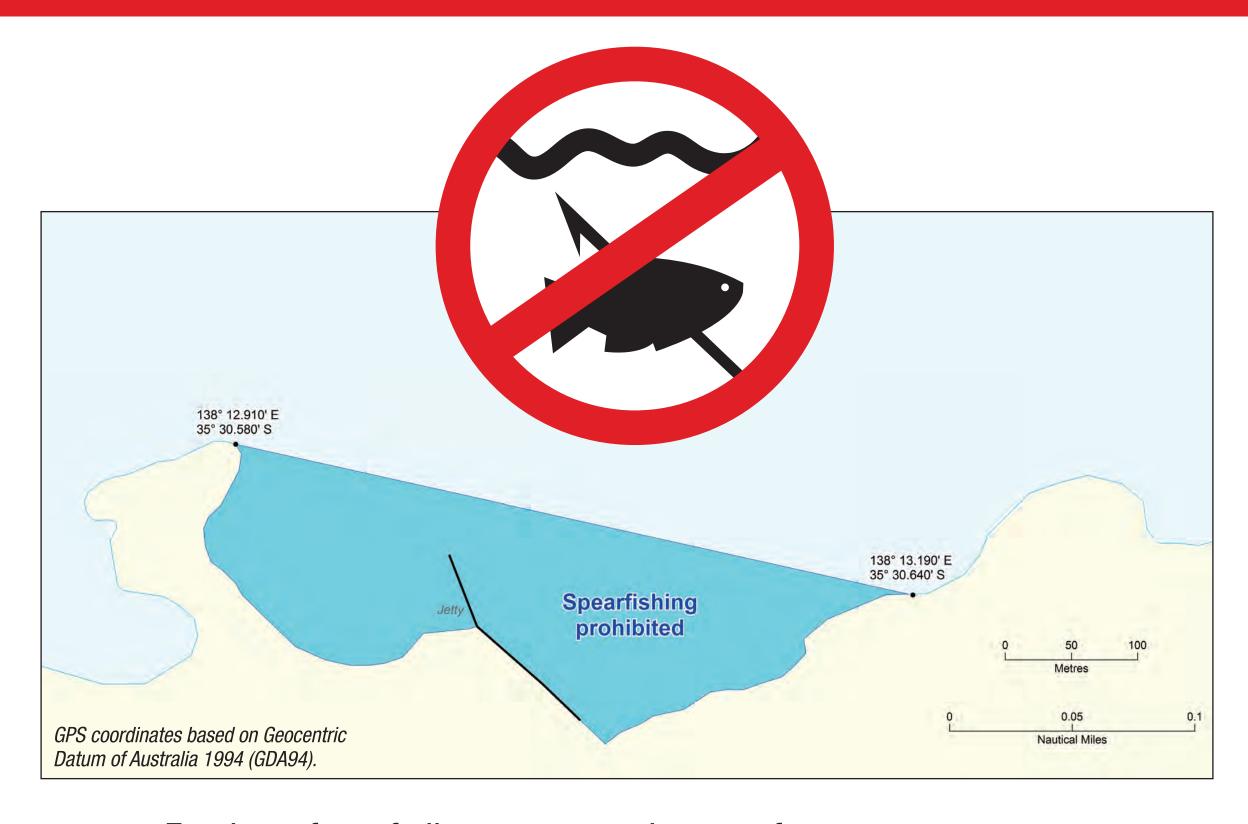

### **Spatial Closures**

Spatial closures are also in place under current management arrangements. Fishing with a spear or spear gun is not permitted:

- Within 200 m of the Hindmarsh River and Inman River mouths.
- In the Gulf St. Vincent up to 600 m offshore from the high-water mark between the southernmost breakwater at Outer Harbor and Witton Bluff (Appendix 1).
- Within 100 m of jetties, landings, wharves (incl adjacent foreshore areas).
- The waters of Second Valley (Appendix 2).

# Spearfishing Prohibited

For the safety of all water users, the use of spears or spear guns is prohibited in the marked waters. The area includes all waters within 600 metres of the high water mark between the southern Outer Harbor breakwater and Witton Bluff (see map).

In South Australian waters, the use of a hand fish spear or spear gun is also prohibited:

- Within 100 metres of any jetty, landing or wharf
- While using underwater breathing apparatus such as hookah or SCUBA

### **Spatial Closures**

Spatial closures are also in place under current management arrangements. Fishing with a spear or spear gun is not permitted:

- Within 200m of the Hindmarsh River and Inman River mouths
- In the Gulf St. Vincent up to 600m offshore from the high-water mark between the southernmost breakwater at Outer Harbor and Witton Bluff (Appendix 1).
- Within 100m of jetties, landings, wharves (incl adjacent foreshore areas)
- The waters of Second Valley (Appendix 2).