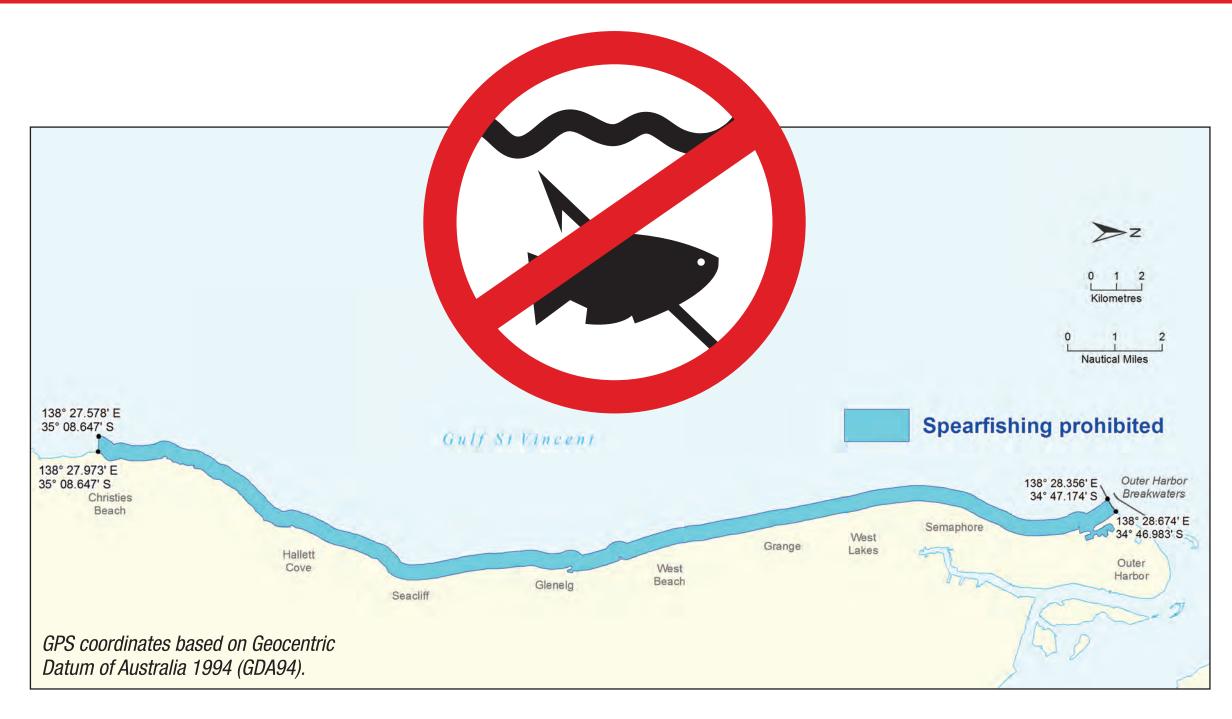

# Spearfishing Prohibited

For the safety of all water users, the use of spears or spear guns is prohibited in the marked waters. The area includes all waters within 600 metres of the high water mark between the southern Outer Harbor breakwater and Witton Bluff (see map).

In South Australian waters, the use of a hand fish spear or spear gun is also prohibited:

- Within 100 metres of any jetty, landing or wharf
- While using underwater breathing apparatus such as hookah or SCUBA

It is also an offence to target or take Rock Lobster with a spear or any other pointed instrument in South Australia.

Maximum penalty of \$20,000 applies.

For more information visit:

www.pir.sa.gov.au/fishing

### **Spatial Closures**

Spatial closures are also in place under current management arrangements. Fishing with a spear or spear gun is not permitted:

- Within 200 m of the Hindmarsh River and Inman River mouths.
- In the Gulf St. Vincent up to 600 m offshore from the high-water mark between the southernmost breakwater at Outer Harbor and Witton Bluff (Appendix 1).
- Within 100 m of jetties, landings, wharves (incl adjacent foreshore areas).
- The waters of Second Valley (Appendix 2).

### **Spatial Closures**

Spatial closures are also in place under current management arrangements. Fishing with a spear or spear gun is not permitted:

- Within 200m of the Hindmarsh River and Inman River mouths
- In the Gulf St. Vincent up to 600m offshore from the high-water mark between the southernmost breakwater at Outer Harbor and Witton Bluff (Appendix 1).
- Within 100m of jetties, landings, wharves (incl adjacent foreshore areas)
- The waters of Second Valley (Appendix 2).