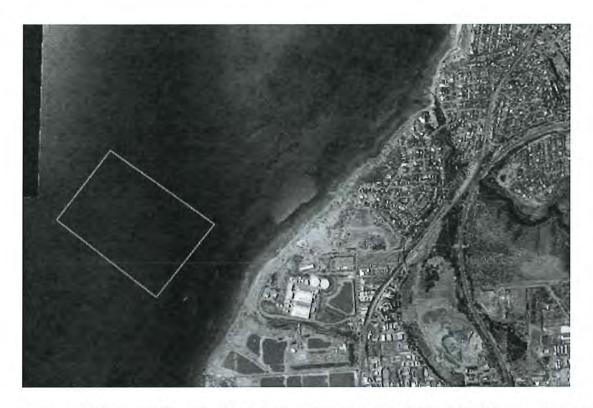

### **Proposal**

It is proposed to retain spearfishing closures in popular metropolitan coast swimming beaches (Outer Harbor to Seacliff), however, open the lesser used parts of the metropolitan marine coast to spearfishing to allow for more equitable access to fishers.

Specifically, shore-based entry access between Marino Rocks and O'Sullivans Beach, in addition to access to the southern side of the Outer Harbor breakwater.

The approximate coordinates of the proposed areas are as follows:

<u>Outer Harbor Southern Breakwater</u>: All water north of a line extending from landpoint 34°47'04" S, 138°28'39" E out to the corresponding 600m mark of the breakwater.

Marino to O'Sullivans: All waters between the two landmarks, 35°02'21" S, 138°30'53" E (Kingston Park/Marino) and 35°07'04.8" S, 138.°28'07.5" E out to the corresponding 600m mark.

It is proposed to retain spear fishing closures in popular metropolitan coast swimming beaches (Outer Harbour to Seacliff), however, open the lesser used parts of the metropolitan marine coast to spear fishing to allow for safe and more equitable access to fishers. Specifically, shore-based entry access between Marino Rocks and O'Sullivans Beach, in addition to access to the southern side of the Outer Harbour breakwater.

Outer Harbor Southern Breakwater: All water north of a line extending from landpoint 34°47'04" S, 138°28'39" E out to the corresponding 600m mark of the breakwater.

Marino to O'Sullivans: All waters between the two landmarks, 35°02'21" S, 138°30'53" E (Kingston Park/Marino) and 35°07'04.8" S, 138.°28'07.5" E out to the corresponding 600m mark.