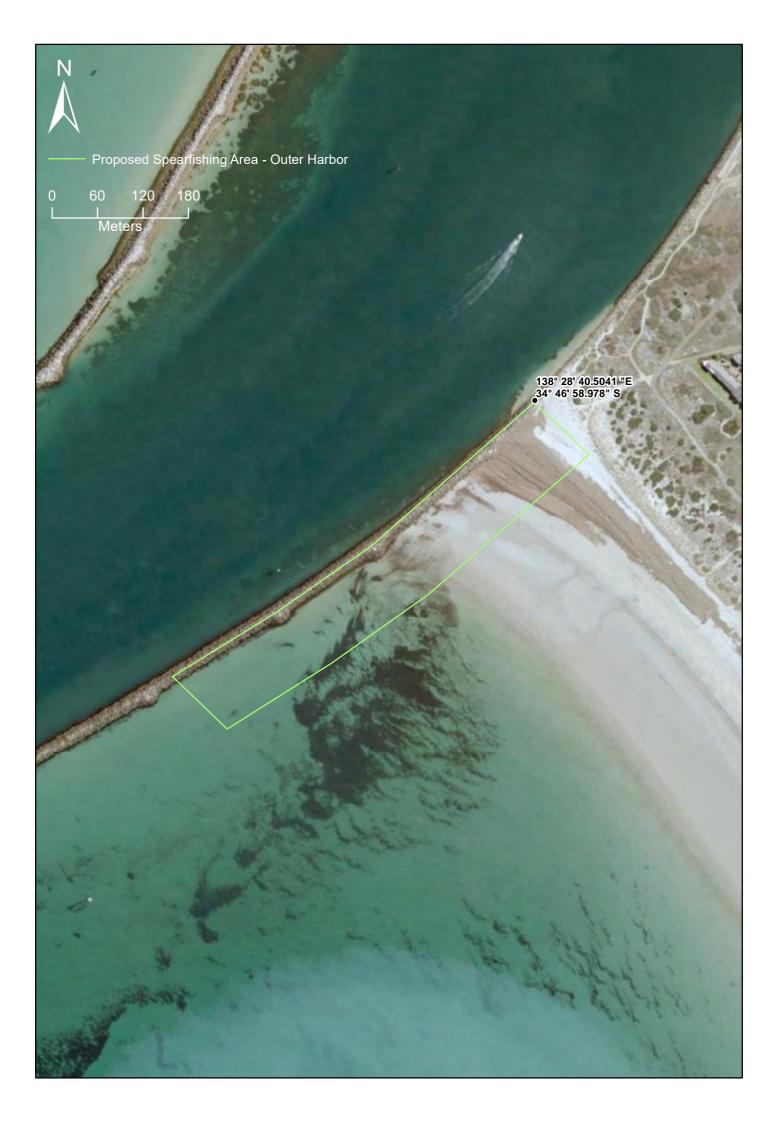

Specifically, shore-based entry access between Marino Rocks and O'Sullivans Beach, in addition to access to the southern side of the Outer Harbor breakwater.

The approximate coordinates of the proposed areas are as follows:

<u>Outer Harbor Southern Breakwater</u>: All water north of a line extending from landpoint 34°47'04" S, 138°28'39" E out to the corresponding 600m mark of the breakwater.

Marino to O'Sullivans: All waters between the two landmarks, 35°02'21" S, 138°30'53" E (Kingston Park/Marino) and 35°07'04.8" S, 138.°28'07.5" E out to the corresponding 600m mark.

Outer Harbor Southern Breakwater: All water north of a line extending from landpoint 34°47'04" S, 138°28'39" E out to the corresponding 600m mark of the breakwater.

Marino to O'Sullivans: All waters between the two landmarks, 35°02'21" S, 138°30'53" E (Kingston Park/Marino) and 35°07'04.8" S, 138.°28'07.5" E out to the corresponding 600m mark.

### Background

- On 10 August 2020, the Minister for Primary Industries and Regional Development (the former Minister) received a request from the Minister's Recreational Fishing Advisory Council (MRFAC) to review current spearfishing closures, and more specifically, investigate the removal of selected spearfishing spatial closures along the Adelaide metropolitan coast.
- A brief outlining the request from the MRFAC, current spatial closures and spearfishing restrictions was provided to the Minister (ref eA191883). The Minister responded to the MRFAC on 5 September 2020 in support of the review.
- To progress consideration of the request made by the MRFAC, the former Minister requested that the Department of Primary Industries and Regions (PIRSA) undertake a review of current spearfishing spatial closures.
- Current spearfishing spatial closures for the Adelaide metropolitan coast are regulated through Regulation 15 (3) and Schedule 10 (4) of the Fisheries Management (General) Regulations 2017.
- The aim of this review is to investigate the potential removal of selected spearfishing spatial closures along the Adelaide metropolitan coast. Specifically, shore-based entry access between Marino Rocks and O'Sullivans Beach, in addition to access to the southern side of the Outer Harbor breakwater.
- The approximate coordinates of the proposed areas are as follows:
  - Outer Harbor Southern Breakwater: All water north of a line extending from landpoint 34°46′ 58.978″ S, 138°28′40.5041″ E out to the corresponding length of the breakwater. (GDA2020)
  - Marino to O'Sullivans Beach: All waters between the two landmarks, 35°02'20.8638" S, 138°30'52.9069" E (Kingston Park/Marino) and 35°07' 4.3604" S, 138.°28' 8.6838" E (O'Sullivans Beach). (GDA2020)
- The coordinates provided above vary slightly from the proposal received from the MRFAC due to the need to incorporate the mean high-water mark and use of the 2020 datum series. The refinement of the coordinates as provided in the Spearfishing Closure Review Options Paper are not of substance and do not alter the intent of the closure areas.
- Outcomes from the review should be consistent with the Fisheries Management Act 2007 and consultation process outlined in the Management Plan for Recreational Fishing in South Australia in:
  - Providing recommendations that are simple, reasonable and enforceable.
  - Providing recommendations that are a direct result of thorough and transparent consultation to ensure that they are defensible, and evidence based.
  - Producing recommendations that continue to provide safe and equitable use and access for all aquatic user groups and stakeholders.