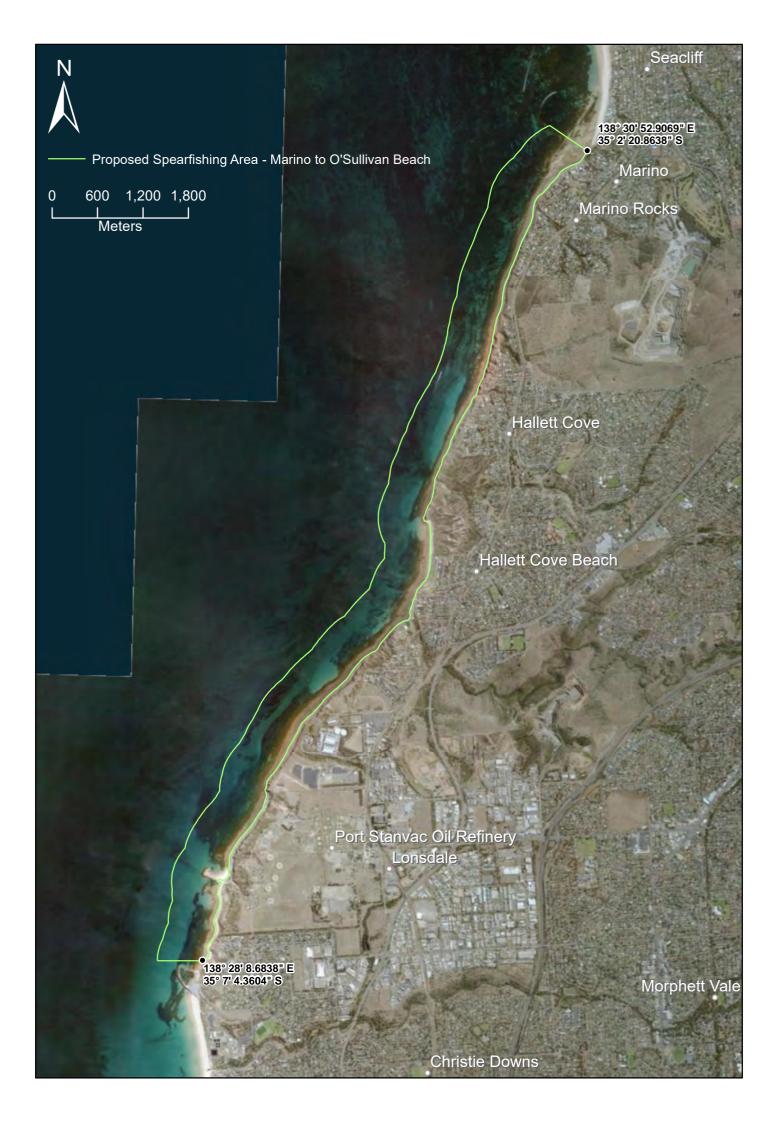

Specifically, shore-based entry access between Marino Rocks and O'Sullivans Beach, in addition to access to the southern side of the Outer Harbor breakwater.

The approximate coordinates of the proposed areas are as follows:

<u>Outer Harbor Southern Breakwater</u>: All water north of a line extending from landpoint 34°47'04" S, 138°28'39" E out to the corresponding 600m mark of the breakwater.

Marino to O'Sullivans: All waters between the two landmarks, 35°02'21" S, 138°30'53" E (Kingston Park/Marino) and 35°07'04.8" S, 138.°28'07.5" E out to the corresponding 600m mark.

### Background

- On 10 August 2020, the Minister for Primary Industries and Regional Development (the Minister) received a request from the Minister's Recreational Fishing Advisory Council (MRFAC) to review current spearfishing closures, and more specifically, investigate the removal of selected spearfishing spatial closures along the Adelaide metropolitan coast.
- A brief outlining the request from the MRFAC, current spatial closures and spearfishing restrictions has been provided to the Minister previously. The Minister responded to the MRFAC on 5 September 2020 in support of the review (Attachment B).
- To progress consideration of the request made by the MRFAC, the Minister requested that the Department of Primary Industries and Regions (PIRSA) undertake a review of current spearfishing spatial closures.
- Current spearfishing spatial closures for the Adelaide metropolitan coast are prescribed in regulation 15(3) and schedule 10(4) of the *Fisheries Management* (General) Regulations 2017.
- The aim of this review is to investigate the potential removal of selected spearfishing spatial closures along the Adelaide metropolitan coast. Specifically, shore-based entry access between Marino Rocks and O'Sullivans Beach, in addition to access to the southern side of the Outer Harbor breakwater.
- The coordinates of the proposed areas are as follows:
  - Outer Harbor Southern Breakwater: All water north of a line extending from landpoint 34°46' 58.978" S, 138°28'40.5041" E out to the corresponding length of the breakwater. (GDA2020)
  - Marino to O'Sullivans Beach: All waters between the two landmarks, 35°02'20.8638" S, 138°30'52.9069" E (Kingston Park/Marino) and 35°07' 4.3604" S, 138.°28' 8.6838" E (O'Sullivans Beach). (GDA2020)
- The coordinates provided above vary slightly from the proposal received from the MRFAC due to the need to incorporate the mean high-water mark and use of the 2020 datum series. The refinement of the coordinates as provided in the Spearfishing Closure Review Options Paper are not of substance and do not alter the intent of the closure areas.
- Outcomes from the review should be consistent with the *Fisheries Management Act* 2007 and consultation process outlined in the *Management Plan for Recreational Fishing in South Australia* in:
  - o Providing recommendations that are simple, reasonable and enforceable.
  - Providing recommendations that are a direct result of thorough and transparent consultation to ensure that they are defensible, and evidence based.
  - o Producing recommendations that continue to provide safe and equitable use and access for all aquatic user groups and stakeholders.