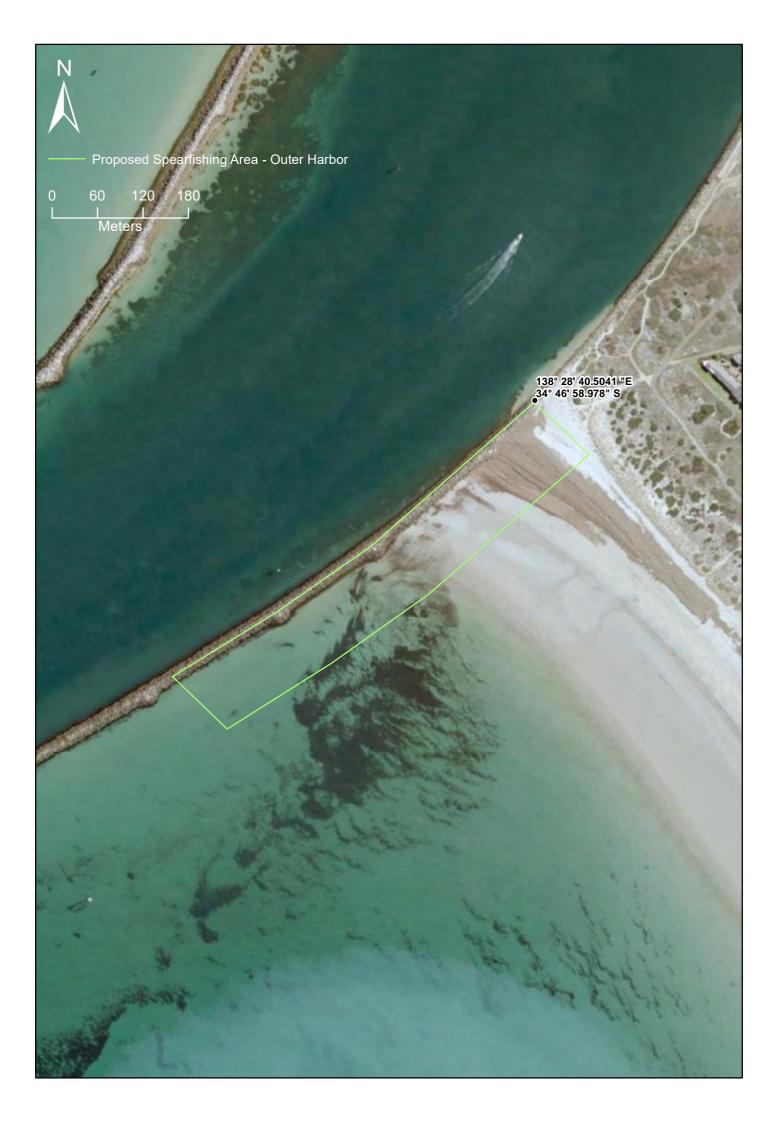

### Background

- On 10 August 2020, the Minister for Primary Industries and Regional Development (the Minister) received a request from the Minister's Recreational Fishing Advisory Council (MRFAC) to review current spearfishing closures, and more specifically, investigate the removal of selected spearfishing spatial closures along the Adelaide metropolitan coast.
- A brief outlining the request from the MRFAC, current spatial closures and spearfishing restrictions has been provided to the Minister previously. The Minister responded to the MRFAC on 5 September 2020 in support of the review (Attachment B).
- To progress consideration of the request made by the MRFAC, the Minister requested that the Department of Primary Industries and Regions (PIRSA) undertake a review of current spearfishing spatial closures.
- Current spearfishing spatial closures for the Adelaide metropolitan coast are prescribed in regulation 15(3) and schedule 10(4) of the *Fisheries Management* (General) Regulations 2017.
- The aim of this review is to investigate the potential removal of selected spearfishing spatial closures along the Adelaide metropolitan coast. Specifically, shore-based entry access between Marino Rocks and O'Sullivans Beach, in addition to access to the southern side of the Outer Harbor breakwater.
- The coordinates of the proposed areas are as follows:
  - Outer Harbor Southern Breakwater: All water north of a line extending from landpoint 34°46' 58.978" S, 138°28'40.5041" E out to the corresponding length of the breakwater. (GDA2020)
  - Marino to O'Sullivans Beach: All waters between the two landmarks, 35°02'20.8638" S, 138°30'52.9069" E (Kingston Park/Marino) and 35°07' 4.3604" S, 138.°28' 8.6838" E (O'Sullivans Beach). (GDA2020)
- The coordinates provided above vary slightly from the proposal received from the MRFAC due to the need to incorporate the mean high-water mark and use of the 2020 datum series. The refinement of the coordinates as provided in the Spearfishing Closure Review Options Paper are not of substance and do not alter the intent of the closure areas.
- Outcomes from the review should be consistent with the *Fisheries Management Act* 2007 and consultation process outlined in the *Management Plan for Recreational Fishing in South Australia* in:
  - o Providing recommendations that are simple, reasonable and enforceable.
  - Providing recommendations that are a direct result of thorough and transparent consultation to ensure that they are defensible, and evidence based.
  - o Producing recommendations that continue to provide safe and equitable use and access for all aquatic user groups and stakeholders.

Specifically, shore-based entry access between Marino Rocks and O'Sullivans Beach, in addition to access to the southern side of the Outer Harbor breakwater.

The approximate coordinates of the proposed areas are as follows:

<u>Outer Harbor Southern Breakwater</u>: All water north of a line extending from landpoint 34°47'04" S, 138°28'39" E out to the corresponding 600m mark of the breakwater.

Marino to O'Sullivans: All waters between the two landmarks, 35°02'21" S, 138°30'53" E (Kingston Park/Marino) and 35°07'04.8" S, 138.°28'07.5" E out to the corresponding 600m mark.

### Background

- On 10 August 2020, the Minister for Primary Industries and Regional Development (the former Minister) received a request from the Minister's Recreational Fishing Advisory Council (MRFAC) to review current spearfishing closures, and more specifically, investigate the removal of selected spearfishing spatial closures along the Adelaide metropolitan coast.
- A brief outlining the request from the MRFAC, current spatial closures and spearfishing restrictions was provided to the Minister (ref eA191883). The Minister responded to the MRFAC on 5 September 2020 in support of the review.
- To progress consideration of the request made by the MRFAC, the former Minister requested that the Department of Primary Industries and Regions (PIRSA) undertake a review of current spearfishing spatial closures.
- Current spearfishing spatial closures for the Adelaide metropolitan coast are regulated through Regulation 15 (3) and Schedule 10 (4) of the Fisheries Management (General) Regulations 2017.
- The aim of this review is to investigate the potential removal of selected spearfishing spatial closures along the Adelaide metropolitan coast. Specifically, shore-based entry access between Marino Rocks and O'Sullivans Beach, in addition to access to the southern side of the Outer Harbor breakwater.
- The approximate coordinates of the proposed areas are as follows:
  - Outer Harbor Southern Breakwater: All water north of a line extending from landpoint 34°46′ 58.978″ S, 138°28′40.5041″ E out to the corresponding length of the breakwater. (GDA2020)
  - Marino to O'Sullivans Beach: All waters between the two landmarks, 35°02'20.8638" S, 138°30'52.9069" E (Kingston Park/Marino) and 35°07' 4.3604" S, 138.°28' 8.6838" E (O'Sullivans Beach). (GDA2020)
- The coordinates provided above vary slightly from the proposal received from the MRFAC due to the need to incorporate the mean high-water mark and use of the 2020 datum series. The refinement of the coordinates as provided in the Spearfishing Closure Review Options Paper are not of substance and do not alter the intent of the closure areas.
- Outcomes from the review should be consistent with the Fisheries Management Act 2007 and consultation process outlined in the Management Plan for Recreational Fishing in South Australia in:
  - Providing recommendations that are simple, reasonable and enforceable.
  - Providing recommendations that are a direct result of thorough and transparent consultation to ensure that they are defensible, and evidence based.
  - Producing recommendations that continue to provide safe and equitable use and access for all aquatic user groups and stakeholders.

Outer Harbor Southern Breakwater: All water north of a line extending from landpoint 34°47'04" S, 138°28'39" E out to the corresponding 600m mark of the breakwater.

Marino to O'Sullivans: All waters between the two landmarks, 35°02'21" S, 138°30'53" E (Kingston Park/Marino) and 35°07'04.8" S, 138.°28'07.5" E out to the corresponding 600m mark.