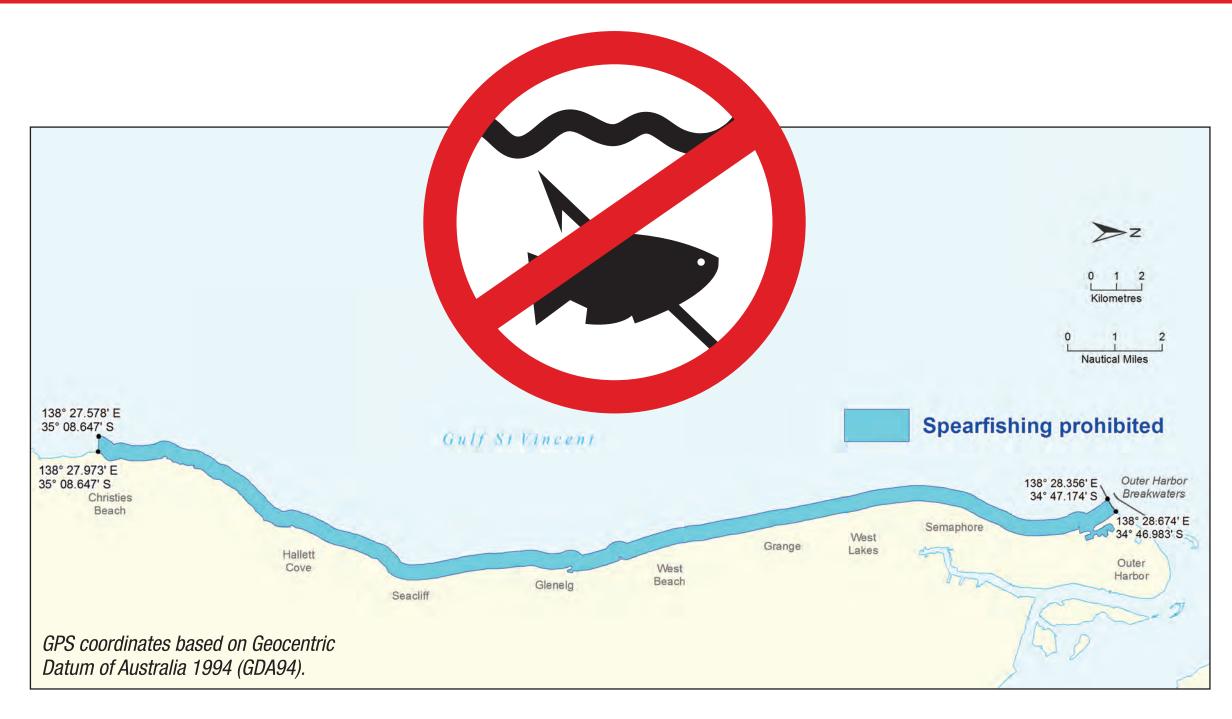

### **Spatial Closures**

Spatial closures are also in place under current management arrangements. Fishing with a spear or spear gun is not permitted:

- Within 200 m of the Hindmarsh River and Inman River mouths.
- In the Gulf St. Vincent up to 600 m offshore from the high-water mark between the southernmost breakwater at Outer Harbor and Witton Bluff (Appendix 1).
- Within 100 m of jetties, landings, wharves (incl adjacent foreshore areas).
- The waters of Second Valley (Appendix 2).

# Spearfishing Prohibited

For the safety of all water users, the use of spears or spear guns is prohibited in the marked waters. The area includes all waters within 600 metres of the high water mark between the southern Outer Harbor breakwater and Witton Bluff (see map).