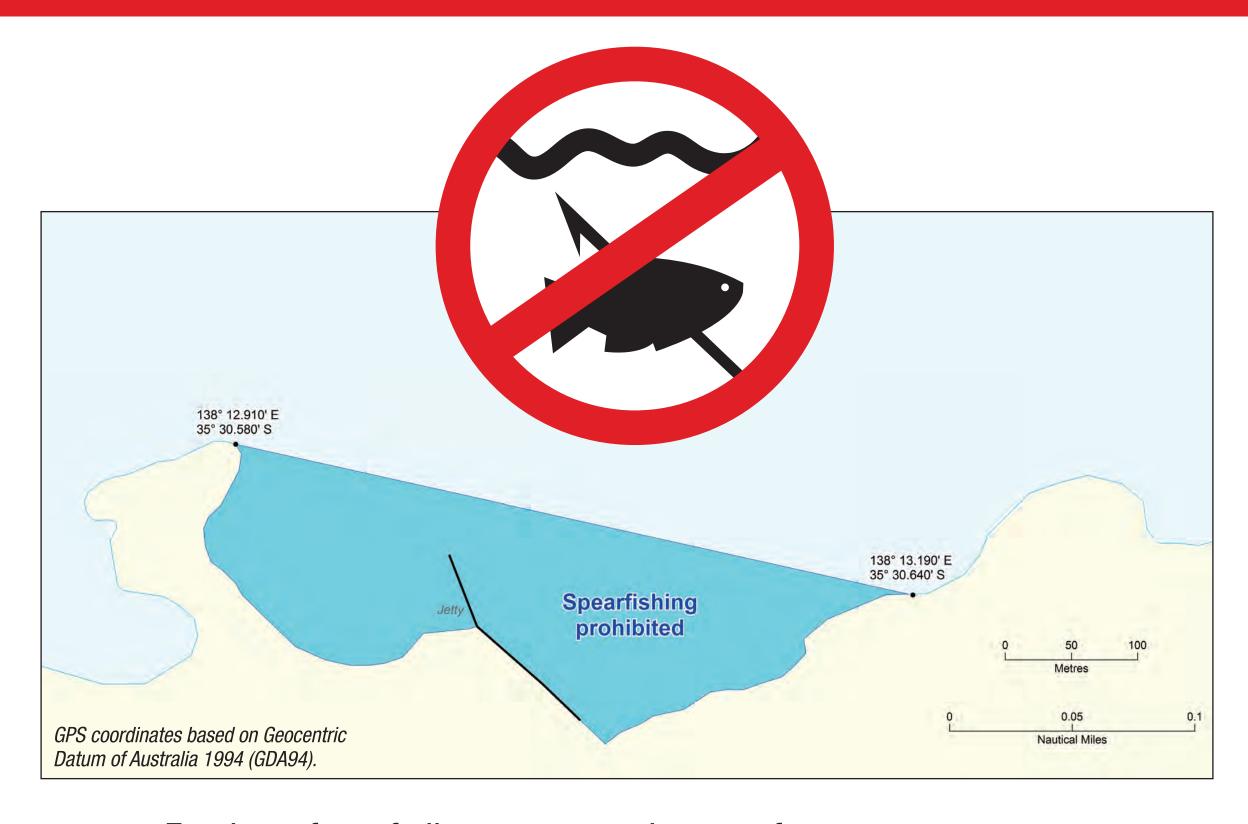

### **Spatial Closures**

Spatial closures are also in place under current management arrangements. Fishing with a spear or spear gun is not permitted:

- Within 200 m of the Hindmarsh River and Inman River mouths.
- In the Gulf St. Vincent up to 600 m offshore from the high-water mark between the southernmost breakwater at Outer Harbor and Witton Bluff (Appendix 1).
- Within 100 m of jetties, landings, wharves (incl adjacent foreshore areas).
- The waters of Second Valley (Appendix 2).

# Spearfishing Prohibited

For the safety of all water users, the use of a spear or spear gun is prohibited within the marked waters of Second Valley (see map).

In South Australian waters, the use of a hand fish spear or spear gun is also prohibited:

- Within 100 metres of any jetty, landing or wharf
- While using underwater breathing apparatus such as hookah or SCUBA

It is also an offence to target or take Rock Lobster with a spear or any other pointed instrument in South Australia.