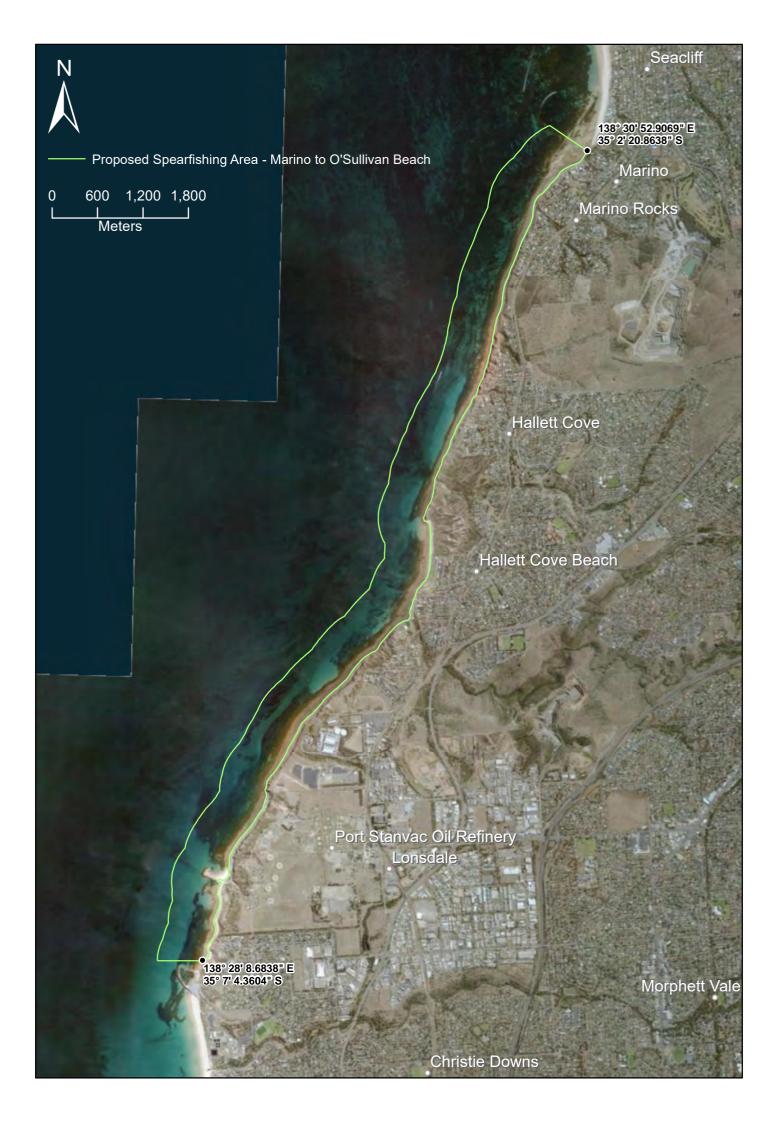

### **Proposal**

It is proposed to retain spearfishing closures in popular metropolitan coast swimming beaches (Outer Harbor to Seacliff), however, open the lesser used parts of the metropolitan marine coast to spearfishing to allow for more equitable access to fishers.

Specifically, shore-based entry access between Marino Rocks and O'Sullivans Beach, in addition to access to the southern side of the Outer Harbor breakwater.

The approximate coordinates of the proposed areas are as follows:

<u>Outer Harbor Southern Breakwater</u>: All water north of a line extending from landpoint 34°47'04" S, 138°28'39" E out to the corresponding 600m mark of the breakwater.

Marino to O'Sullivans: All waters between the two landmarks, 35°02'21" S, 138°30'53" E (Kingston Park/Marino) and 35°07'04.8" S, 138.°28'07.5" E out to the corresponding 600m mark.