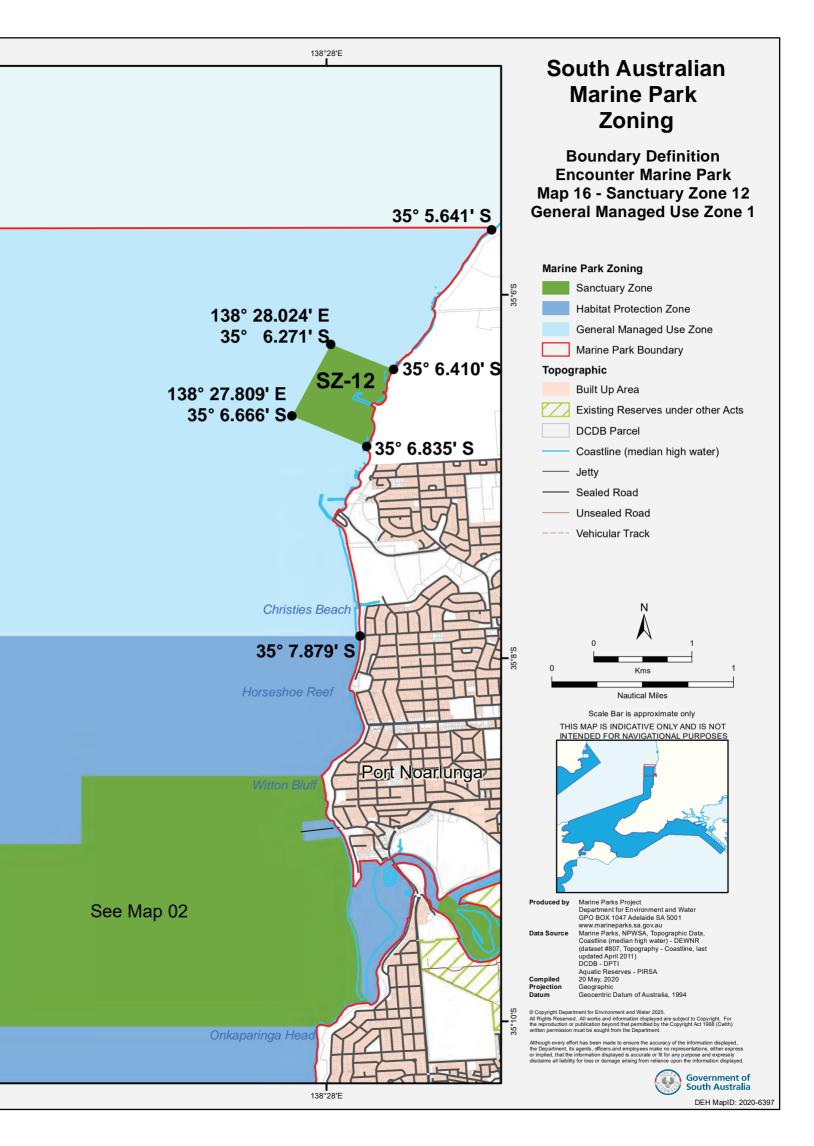

### **Encounter Marine Park**

The area adjacent to the old Port Stanvac oil refinery, between Marino and O'Sullivans, has been a marine exclusion zone for more than 50 years, to protect and conserve the biodiversity of the local region.

The Department for Environment and Water (DEW) recently undertook a review of South Australian Marine Parks. As a part of the review, a proposal was made to create a new sanctuary zone at Port Stanvac to protect the unique intertidal reef environment.

In December 2020, the Minister for Environment and Water, approved the extension of the northern boundary to create the new sanctuary zone at Port Stanvac. Under the Marine Parks Act 2008 sanctuary zones are 'no take' areas, meaning that you cannot collect, fish or use fishing gear in them.

### **Appendix**

- 1. Map of Gulf St Vincent spearfishing spatial closure
- 2. Map of Second Valley spearfishing spatial closure
- 3. Spearfishing, hand spear and spear gun regulations summary report
- 4. Map of areas that have been requested to allow access to Spearfishing
- 5. Map of Encounter Bay Marine Park Port Stanvac Sanctuary Zone