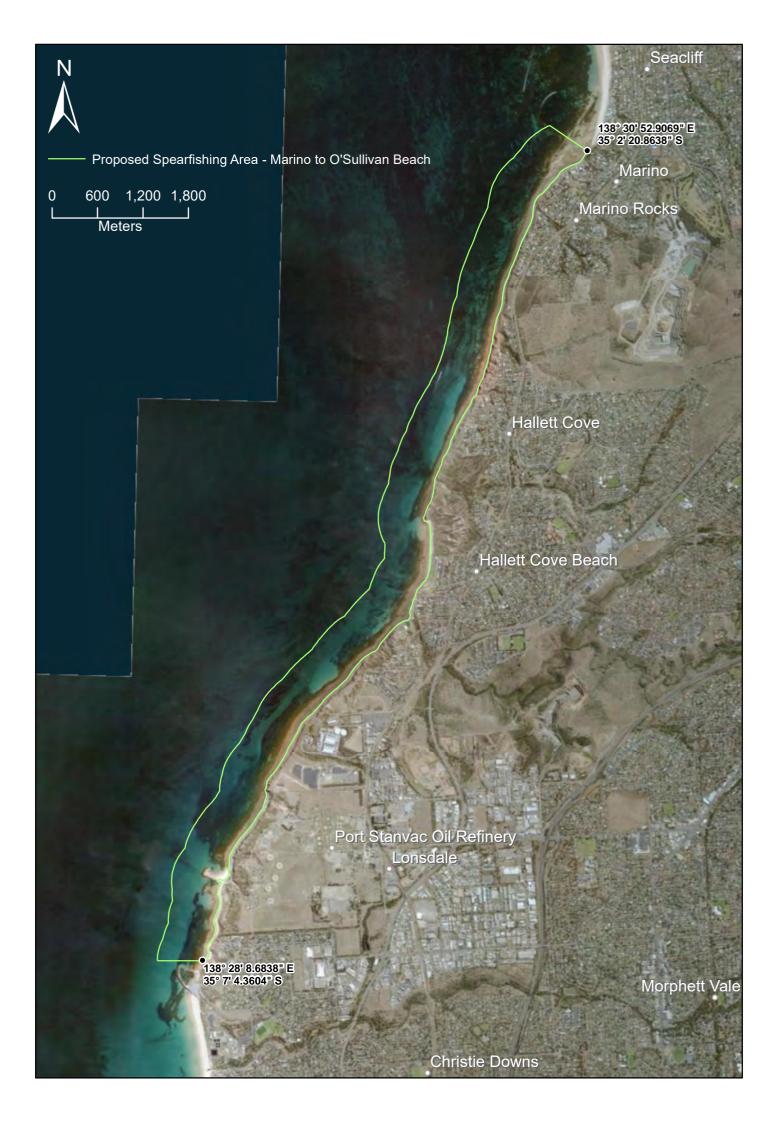

### Background

- On 10 August 2020, the Minister for Primary Industries and Regional Development (the Minister) received a request from the Minister's Recreational Fishing Advisory Council (MRFAC) to review current spearfishing closures, and more specifically, investigate the removal of selected spearfishing spatial closures along the Adelaide metropolitan coast.
- A brief outlining the request from the MRFAC, current spatial closures and spearfishing restrictions has been provided to the Minister previously. The Minister responded to the MRFAC on 5 September 2020 in support of the review (Attachment B).
- To progress consideration of the request made by the MRFAC, the Minister requested that the Department of Primary Industries and Regions (PIRSA) undertake a review of current spearfishing spatial closures.
- Current spearfishing spatial closures for the Adelaide metropolitan coast are prescribed in regulation 15(3) and schedule 10(4) of the *Fisheries Management* (General) Regulations 2017.
- The aim of this review is to investigate the potential removal of selected spearfishing spatial closures along the Adelaide metropolitan coast. Specifically, shore-based entry access between Marino Rocks and O'Sullivans Beach, in addition to access to the southern side of the Outer Harbor breakwater.
- The coordinates of the proposed areas are as follows:
  - Outer Harbor Southern Breakwater: All water north of a line extending from landpoint 34°46' 58.978" S, 138°28'40.5041" E out to the corresponding length of the breakwater. (GDA2020)
  - Marino to O'Sullivans Beach: All waters between the two landmarks, 35°02'20.8638" S, 138°30'52.9069" E (Kingston Park/Marino) and 35°07' 4.3604" S, 138.°28' 8.6838" E (O'Sullivans Beach). (GDA2020)
- The coordinates provided above vary slightly from the proposal received from the MRFAC due to the need to incorporate the mean high-water mark and use of the 2020 datum series. The refinement of the coordinates as provided in the Spearfishing Closure Review Options Paper are not of substance and do not alter the intent of the closure areas.
- Outcomes from the review should be consistent with the *Fisheries Management Act* 2007 and consultation process outlined in the *Management Plan for Recreational Fishing in South Australia* in:
  - o Providing recommendations that are simple, reasonable and enforceable.
  - Providing recommendations that are a direct result of thorough and transparent consultation to ensure that they are defensible, and evidence based.
  - o Producing recommendations that continue to provide safe and equitable use and access for all aquatic user groups and stakeholders.

Specifically, shore-based entry access between Marino Rocks and O'Sullivans Beach, in addition to access to the southern side of the Outer Harbor breakwater.

The approximate coordinates of the proposed areas are as follows:

<u>Outer Harbor Southern Breakwater</u>: All water north of a line extending from landpoint 34°47'04" S, 138°28'39" E out to the corresponding 600m mark of the breakwater.

Marino to O'Sullivans: All waters between the two landmarks, 35°02'21" S, 138°30'53" E (Kingston Park/Marino) and 35°07'04.8" S, 138.°28'07.5" E out to the corresponding 600m mark.

### Background

- On 10 August 2020, the Minister for Primary Industries and Regional Development (the former Minister) received a request from the Minister's Recreational Fishing Advisory Council (MRFAC) to review current spearfishing closures, and more specifically, investigate the removal of selected spearfishing spatial closures along the Adelaide metropolitan coast.
- A brief outlining the request from the MRFAC, current spatial closures and spearfishing restrictions was provided to the Minister (ref eA191883). The Minister responded to the MRFAC on 5 September 2020 in support of the review.
- To progress consideration of the request made by the MRFAC, the former Minister requested that the Department of Primary Industries and Regions (PIRSA) undertake a review of current spearfishing spatial closures.
- Current spearfishing spatial closures for the Adelaide metropolitan coast are regulated through Regulation 15 (3) and Schedule 10 (4) of the Fisheries Management (General) Regulations 2017.
- The aim of this review is to investigate the potential removal of selected spearfishing spatial closures along the Adelaide metropolitan coast. Specifically, shore-based entry access between Marino Rocks and O'Sullivans Beach, in addition to access to the southern side of the Outer Harbor breakwater.
- The approximate coordinates of the proposed areas are as follows:
  - Outer Harbor Southern Breakwater: All water north of a line extending from landpoint 34°46′ 58.978″ S, 138°28′40.5041″ E out to the corresponding length of the breakwater. (GDA2020)
  - Marino to O'Sullivans Beach: All waters between the two landmarks, 35°02'20.8638" S, 138°30'52.9069" E (Kingston Park/Marino) and 35°07' 4.3604" S, 138.°28' 8.6838" E (O'Sullivans Beach). (GDA2020)
- The coordinates provided above vary slightly from the proposal received from the MRFAC due to the need to incorporate the mean high-water mark and use of the 2020 datum series. The refinement of the coordinates as provided in the Spearfishing Closure Review Options Paper are not of substance and do not alter the intent of the closure areas.
- Outcomes from the review should be consistent with the Fisheries Management Act 2007 and consultation process outlined in the Management Plan for Recreational Fishing in South Australia in:
  - Providing recommendations that are simple, reasonable and enforceable.
  - Providing recommendations that are a direct result of thorough and transparent consultation to ensure that they are defensible, and evidence based.
  - Producing recommendations that continue to provide safe and equitable use and access for all aquatic user groups and stakeholders.

Outer Harbor Southern Breakwater: All water north of a line extending from landpoint 34°47'04" S, 138°28'39" E out to the corresponding 600m mark of the breakwater.

Marino to O'Sullivans: All waters between the two landmarks, 35°02'21" S, 138°30'53" E (Kingston Park/Marino) and 35°07'04.8" S, 138.°28'07.5" E out to the corresponding 600m mark.