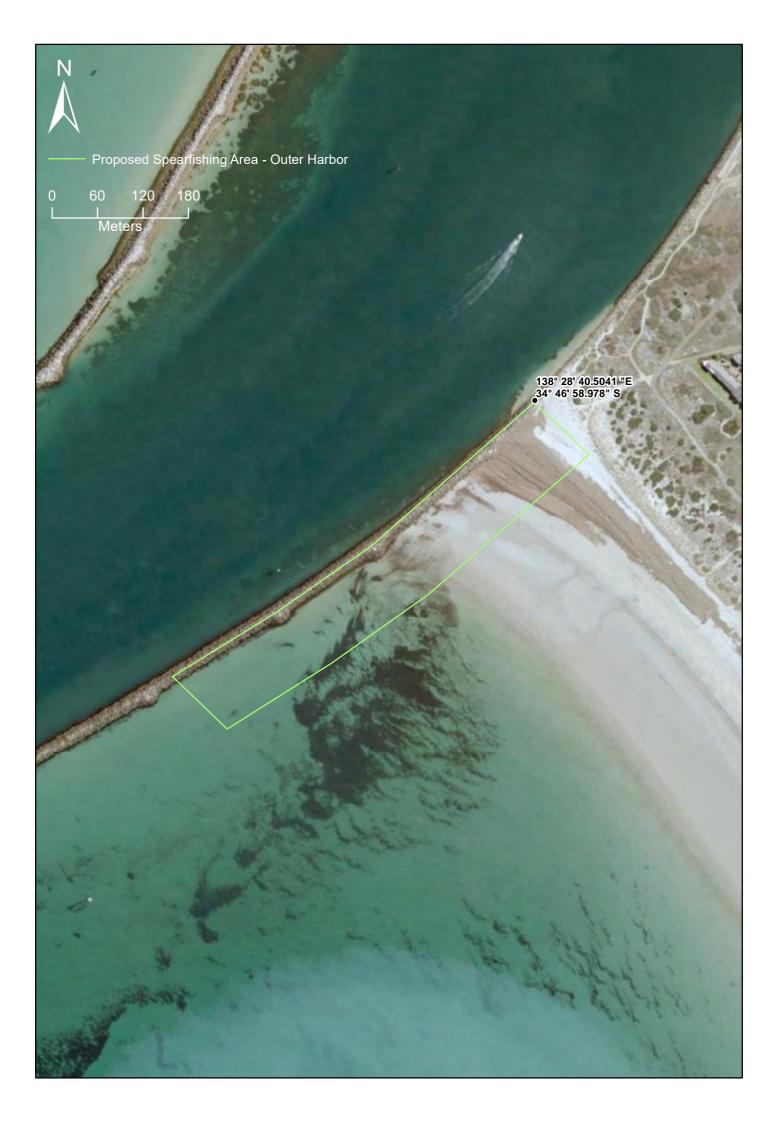

Specifically, shore-based entry access between Marino Rocks and O'Sullivans Beach, in addition to access to the southern side of the Outer Harbor breakwater.

The approximate coordinates of the proposed areas are as follows:

<u>Outer Harbor Southern Breakwater</u>: All water north of a line extending from landpoint 34°47'04" S, 138°28'39" E out to the corresponding 600m mark of the breakwater.

Marino to O'Sullivans: All waters between the two landmarks, 35°02'21" S, 138°30'53" E (Kingston Park/Marino) and 35°07'04.8" S, 138.°28'07.5" E out to the corresponding 600m mark.

### Background

- On 10 August 2020, the Minister for Primary Industries and Regional Development (the Minister) received a request from the Minister's Recreational Fishing Advisory Council (MRFAC) to review current spearfishing closures, and more specifically, investigate the removal of selected spearfishing spatial closures along the Adelaide metropolitan coast.
- A brief outlining the request from the MRFAC, current spatial closures and spearfishing restrictions has been provided to the Minister previously. The Minister responded to the MRFAC on 5 September 2020 in support of the review (Attachment B).
- To progress consideration of the request made by the MRFAC, the Minister requested that the Department of Primary Industries and Regions (PIRSA) undertake a review of current spearfishing spatial closures.
- Current spearfishing spatial closures for the Adelaide metropolitan coast are prescribed in regulation 15(3) and schedule 10(4) of the *Fisheries Management* (General) Regulations 2017.
- The aim of this review is to investigate the potential removal of selected spearfishing spatial closures along the Adelaide metropolitan coast. Specifically, shore-based entry access between Marino Rocks and O'Sullivans Beach, in addition to access to the southern side of the Outer Harbor breakwater.
- The coordinates of the proposed areas are as follows:
  - Outer Harbor Southern Breakwater: All water north of a line extending from landpoint 34°46' 58.978" S, 138°28'40.5041" E out to the corresponding length of the breakwater. (GDA2020)
  - Marino to O'Sullivans Beach: All waters between the two landmarks, 35°02'20.8638" S, 138°30'52.9069" E (Kingston Park/Marino) and 35°07' 4.3604" S, 138.°28' 8.6838" E (O'Sullivans Beach). (GDA2020)
- The coordinates provided above vary slightly from the proposal received from the MRFAC due to the need to incorporate the mean high-water mark and use of the 2020 datum series. The refinement of the coordinates as provided in the Spearfishing Closure Review Options Paper are not of substance and do not alter the intent of the closure areas.
- Outcomes from the review should be consistent with the *Fisheries Management Act* 2007 and consultation process outlined in the *Management Plan for Recreational Fishing in South Australia* in:
  - o Providing recommendations that are simple, reasonable and enforceable.
  - Providing recommendations that are a direct result of thorough and transparent consultation to ensure that they are defensible, and evidence based.
  - o Producing recommendations that continue to provide safe and equitable use and access for all aquatic user groups and stakeholders.