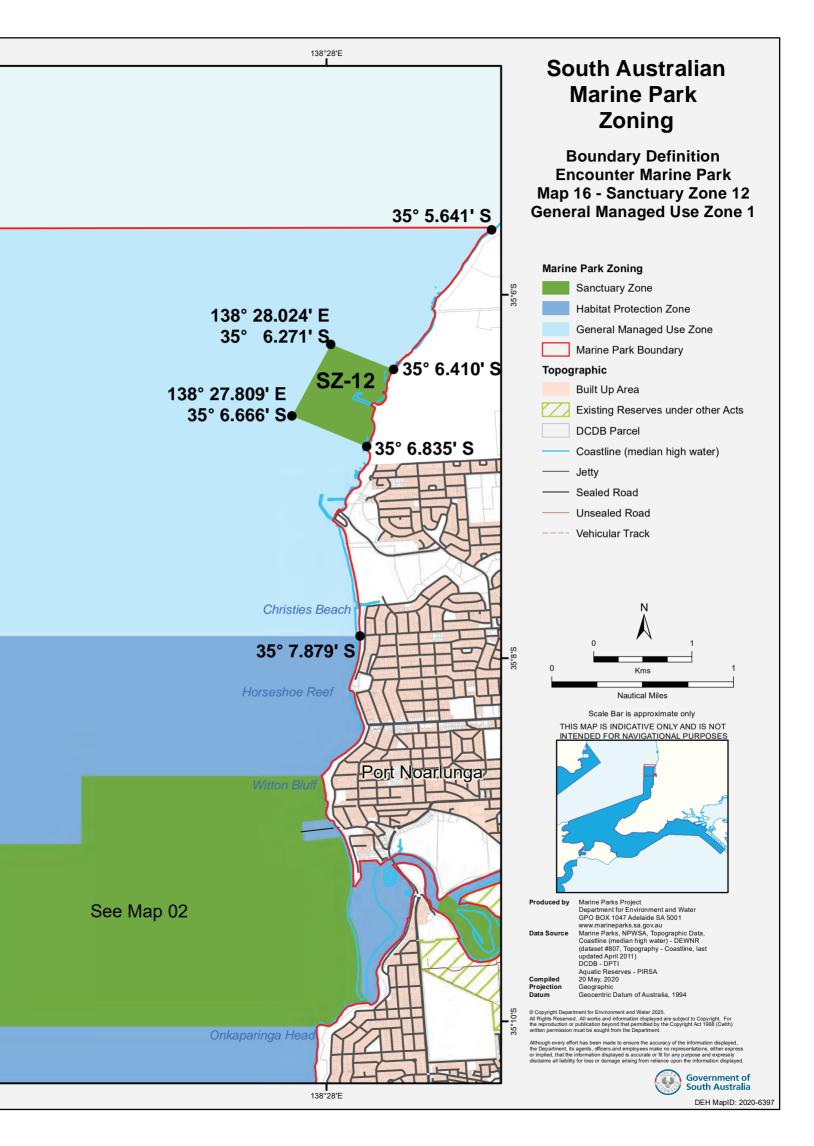

### **Encounter Marine Park**

The area adjacent to the old Port Stanvac oil refinery, between Marino and O'Sullivans, has been a marine exclusion zone for more than 50 years, to protect and conserve the biodiversity of the local region.

The Department for Environment and Water (DEW) recently undertook a review of South Australian Marine Parks. As a part of the review, a proposal was made to create a new sanctuary zone at Port Stanvac to protect the unique intertidal reef environment.

In December 2020, the Minister for Environment and Water, approved the extension of the northern boundary to create the new sanctuary zone at Port Stanvac. Under the Marine Parks Act 2008 sanctuary zones are 'no take' areas, meaning that you cannot collect, fish or use fishing gear in them.